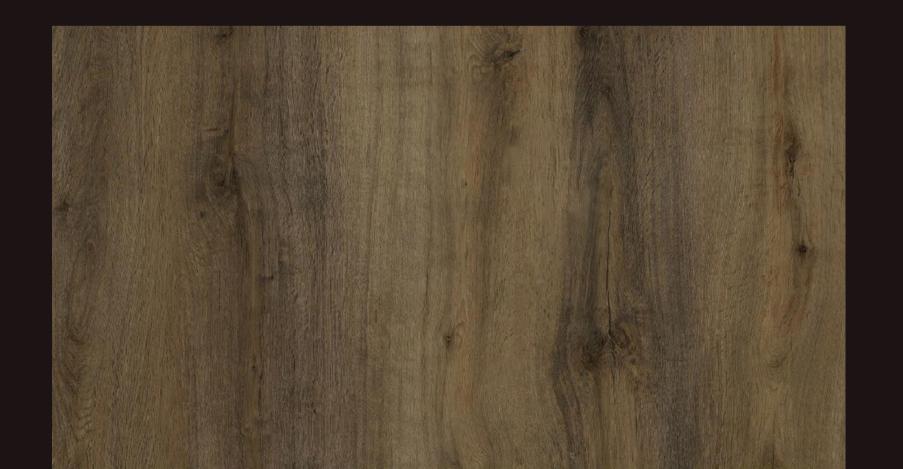

## WODBINE

This vinyl boasts a rich, earthy hue that mirrors the rugged bark of an oak tree. Its natural charm captures the essence of Woodbine's peaceful neighborhood, surrounded by parks and greenery. A warm and rustic feel inspired by nature's beauty.