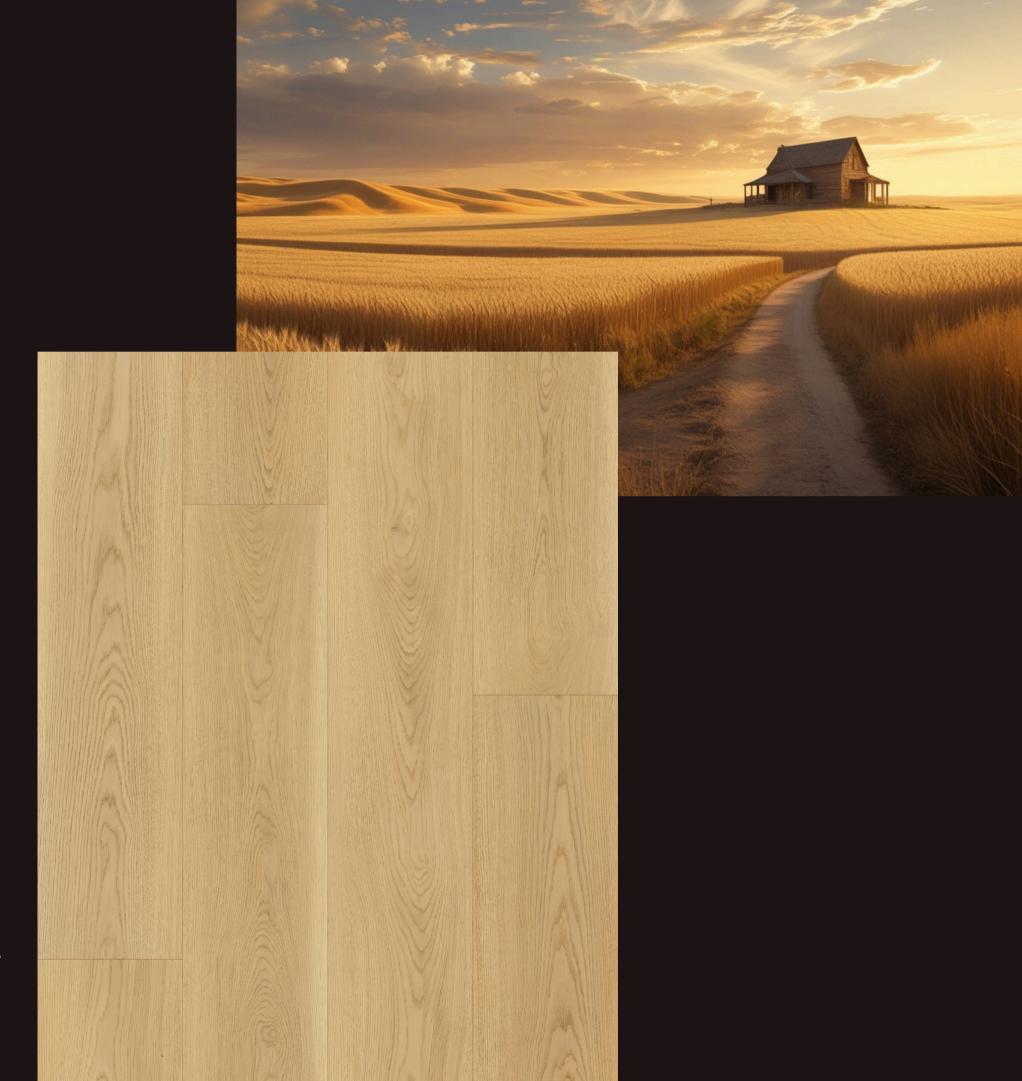

### CITADEL

A timeless and grounded color, Citadel mirrors the strength and warmth of Alberta's rolling foothills. Like the golden fields of wheat stretching toward the horizon, this shade carries a sense of stability and tradition. Inspired by the historic charm of Calgary's Citadel neighborhood, this vinyl flooring embodies the resilience of the Prairies—strong, welcoming, and deeply rooted in nature's beauty.