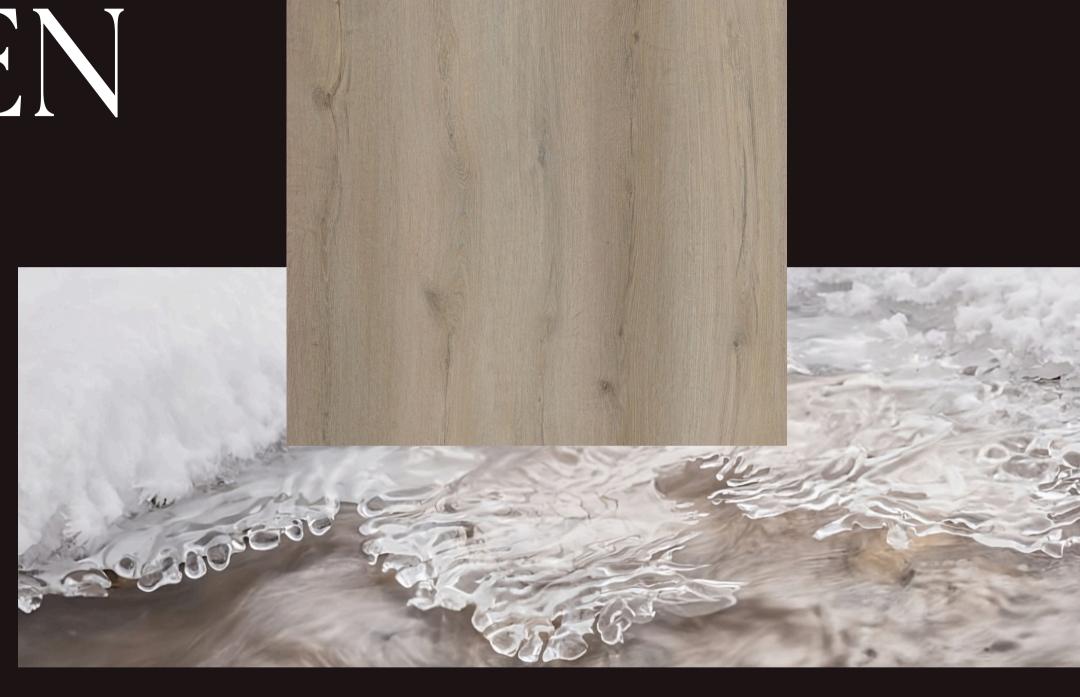

## OGDEN

@hardwoodfloorsolution

A serene color resembling snow-covered spruce trees and cozy huts in a winter landscape. This vinyl exudes a sense of tranquility and warmth, much like beauty of a snowy scene in Ogden.