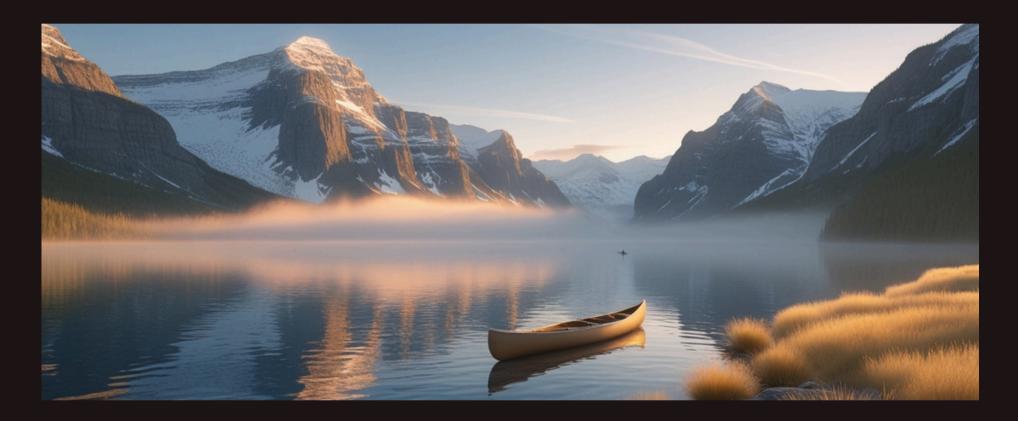

ed race at sundown.



A stunning color like a highway between cold mountains. This vinyl brings a sense of adventure and grandeur, just like the majestic landscapes of Altadore, as its dynamic tones create an inspiring ambiance, evoking the excitement of a journey through scenic mountain roads.

www.hardwoodfloorsolution.ca

## ALTADORE



### CITADEL

A timeless and grounded color, Citadel mirrors the strength and warmth of Alberta's rolling foothills. Like the golden fields of wheat stretching toward the horizon, this shade carries a sense of stability and tradition. Inspired by the historic charm of Calgary's Citadel neighborhood, this vinyl flooring embodies the resilience of the Prairies—strong, welcoming, and deeply rooted in nature's beauty.

@hardwoodfloorsolution



## LAKEVIEW



Lakeview captures the serene beauty of Alberta's pristine lakes, reflecting the soft, gentle ripples on the surface of Lake Louise or the golden hues of the shoreline at Glenmore Reservoir. This calming, nature-inspired shade brings the tranquility of Alberta's breathtaking waterscapes into your home.

## CHARM STYLISH INNOVATIVE

# LET'S CONNECT WITHUS





#### HARDWOOD FLOOR SOLUTION

next step to upgrade your space

- (403) 640 1516
- info@hardwoodfloorsolution.ca
- 3313 9th St. SE, Calgary AB