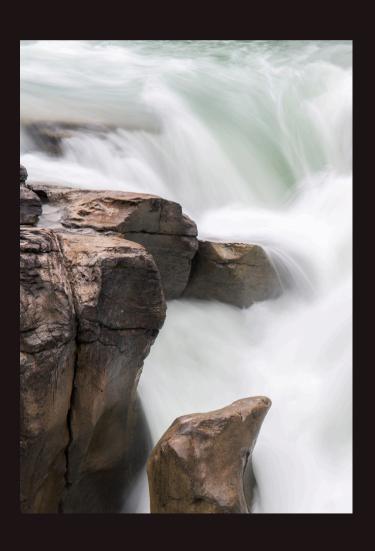

## BOWNESS

This vinyl features a calming color, like a mountain waterfall, with soft tones that create a peaceful atmosphere and evoke the tranquility of nature, making it perfect for a serene environment.