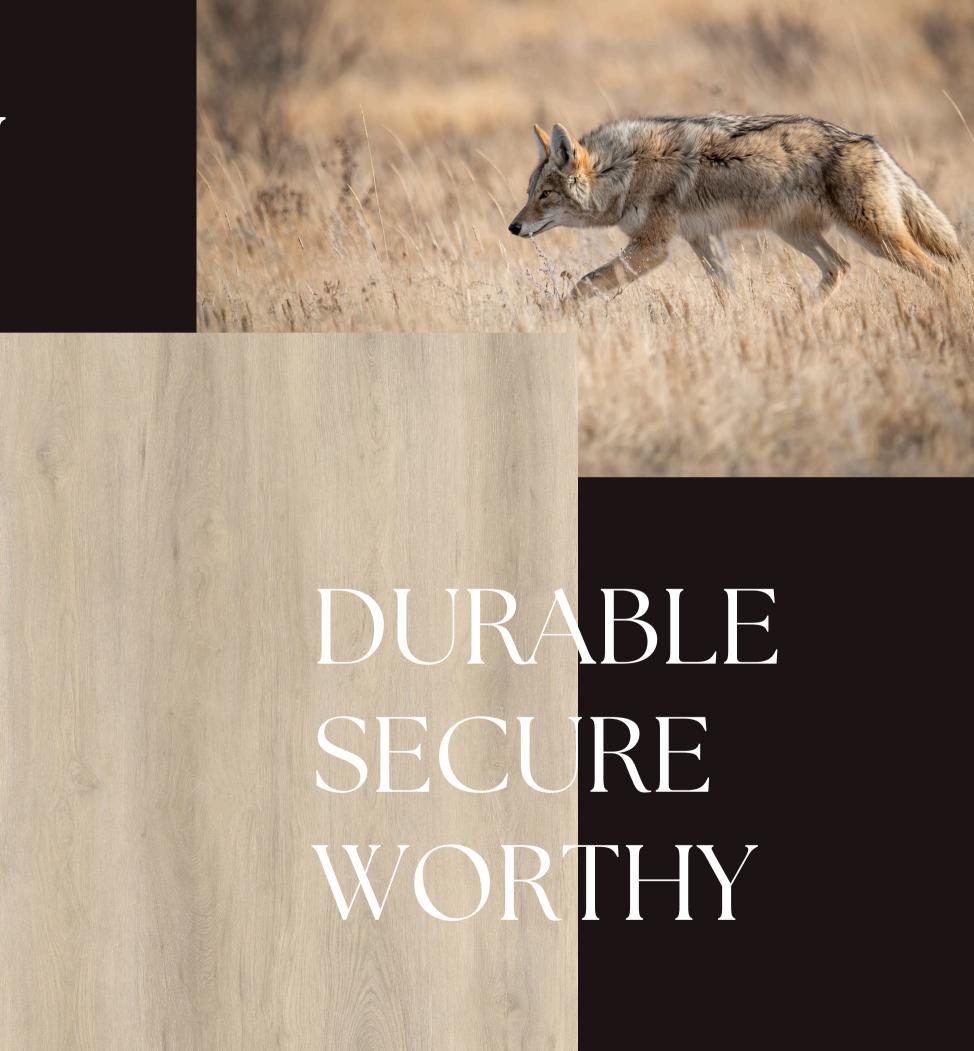

### CRANSTON

A captivating color inspired by a coyote hunting in the dry grass. This vinyl exudes untamed beauty, much like the adventurous spirit of Cranston neighborhood in Calgary. Let it's warm and earthy tones create a captivating ambiance, evoking the thrill of nature's wilderness and the allure of the wild.