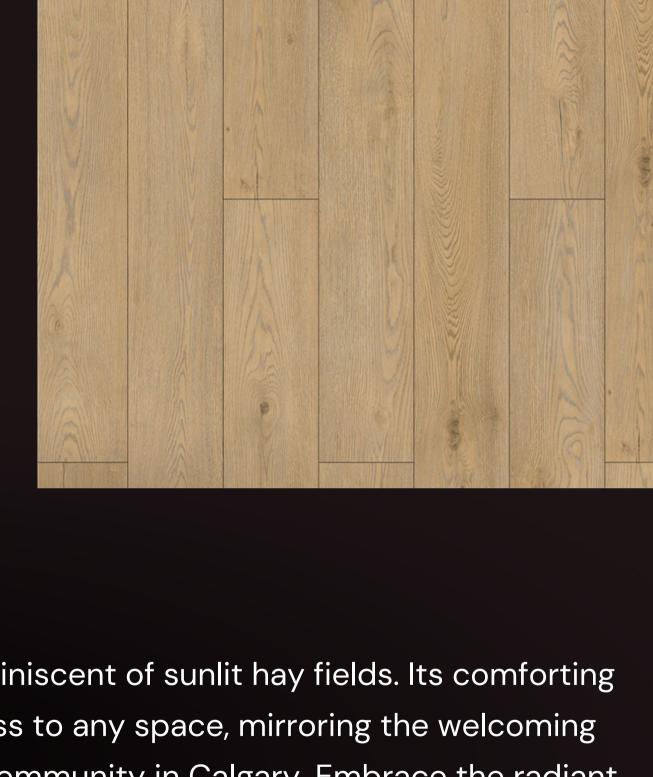

## KILARNEY

A golden and inviting hue reminiscent of sunlit hay fields. Its comforting tones bring a sense of coziness to any space, mirroring the welcoming atmosphere of the Killarney community in Calgary. Embrace the radiant charm of Killarney vinyl.