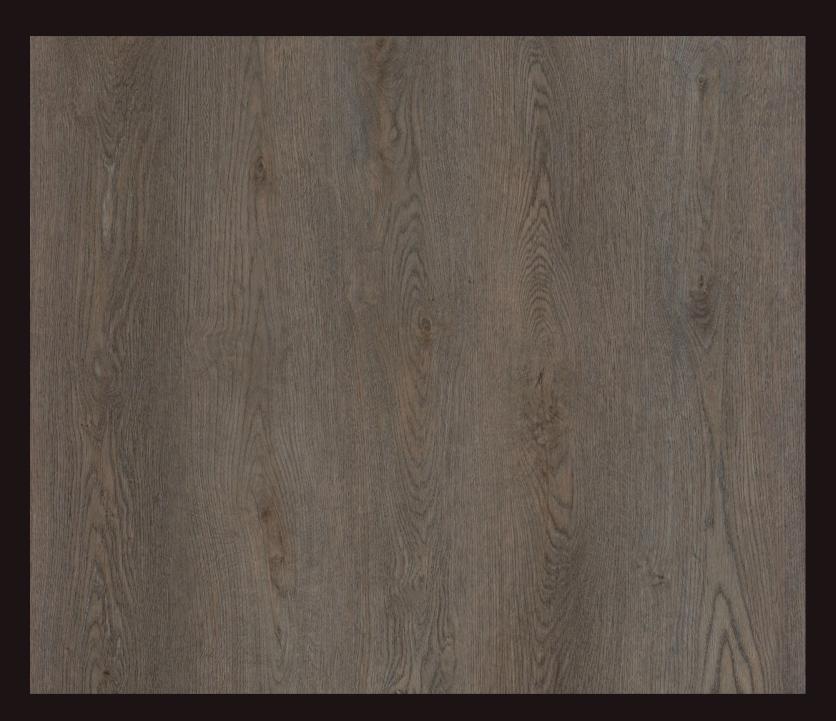

## WODBINE

This vinyl boasts a rich, earthy hue that mirrors the rugged bark of an oak tree. Its natural charm captures the essence of Woodbine's peaceful neighborhood, surrounded by parks and greenery. A warm and rustic feel inspired by nature's beauty.