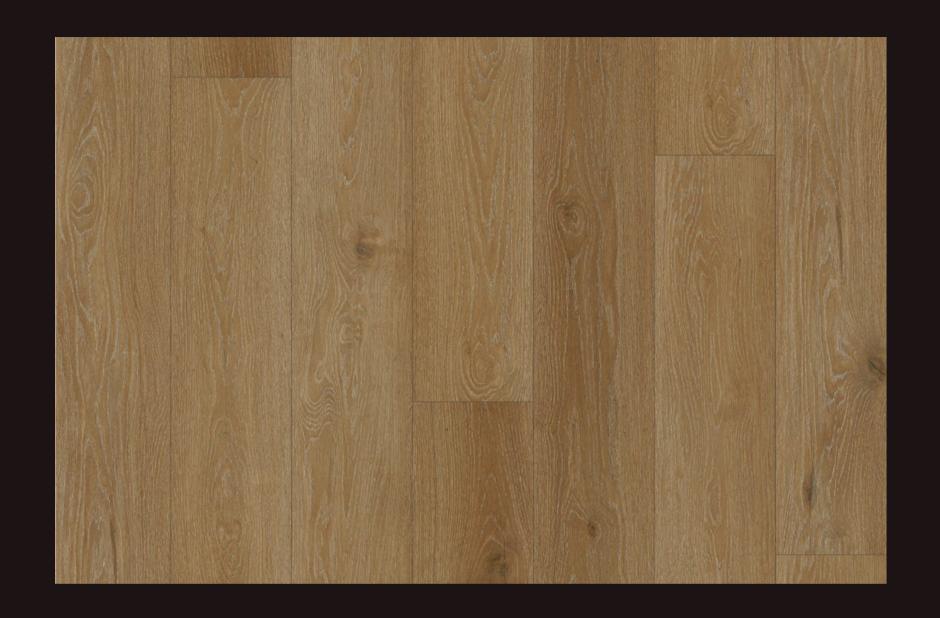

## WODBINE

This vinyl boasts a rich, earthy hue that mirrors the rugged bark of an oak tree. Its natural charm captures the essence of Woodbine's peaceful neighborhood, surrounded by parks and greenery. A warm and rustic feel inspired by nature's beauty.