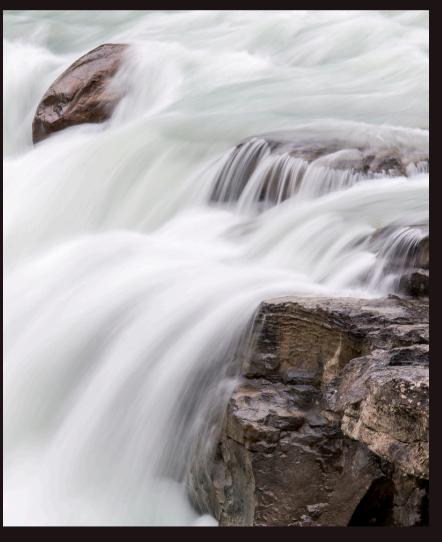

A calm color resembling a winding stream in sandy mountains. This vinyl exudes a natural flow, just like the picturesque beauty of Calgary's Kensington area. Embrace the soothing charm of Kensington, as its serene tones create a peaceful ambiance, bringing to mind the tranquil streams of majestic sand mountains.

## KENSINGTON

@hardwoodfloorsolution