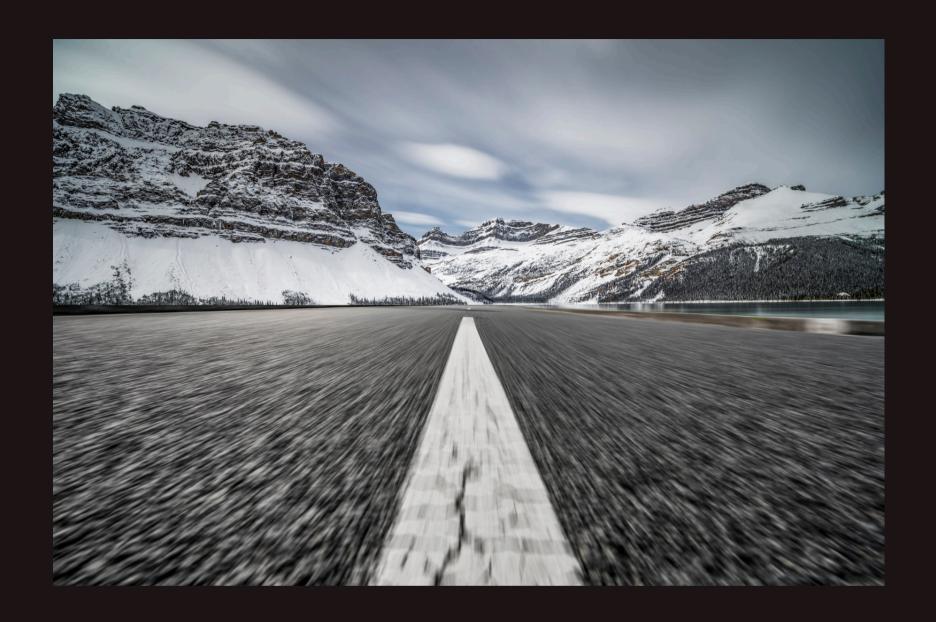

A stunning color like a highway between cold mountains. This vinyl brings a sense of adventure and grandeur, just like the majestic landscapes of Altadore, as its dynamic tones create an inspiring ambiance, evoking the excitement of a journey through scenic mountain roads.

## ALTADORE