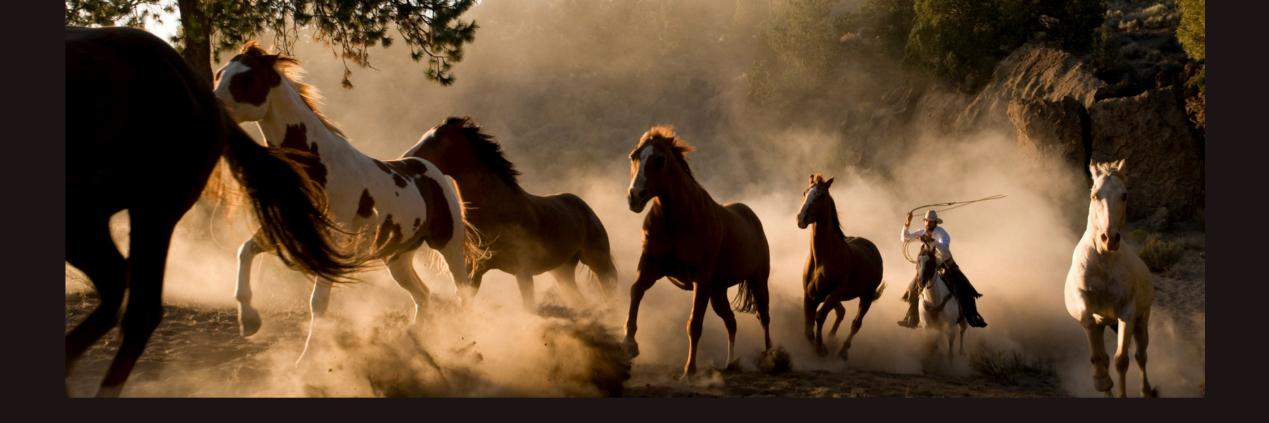

## RICHMOND

#lotusvinylcollection

A captivating color reminiscent of horses racing in the warm, dusty sunset. This vinyl exudes energy and motion, mirroring the dynamic scene of galloping horses amidst the golden glow of twilight of a spirited race at sundown.